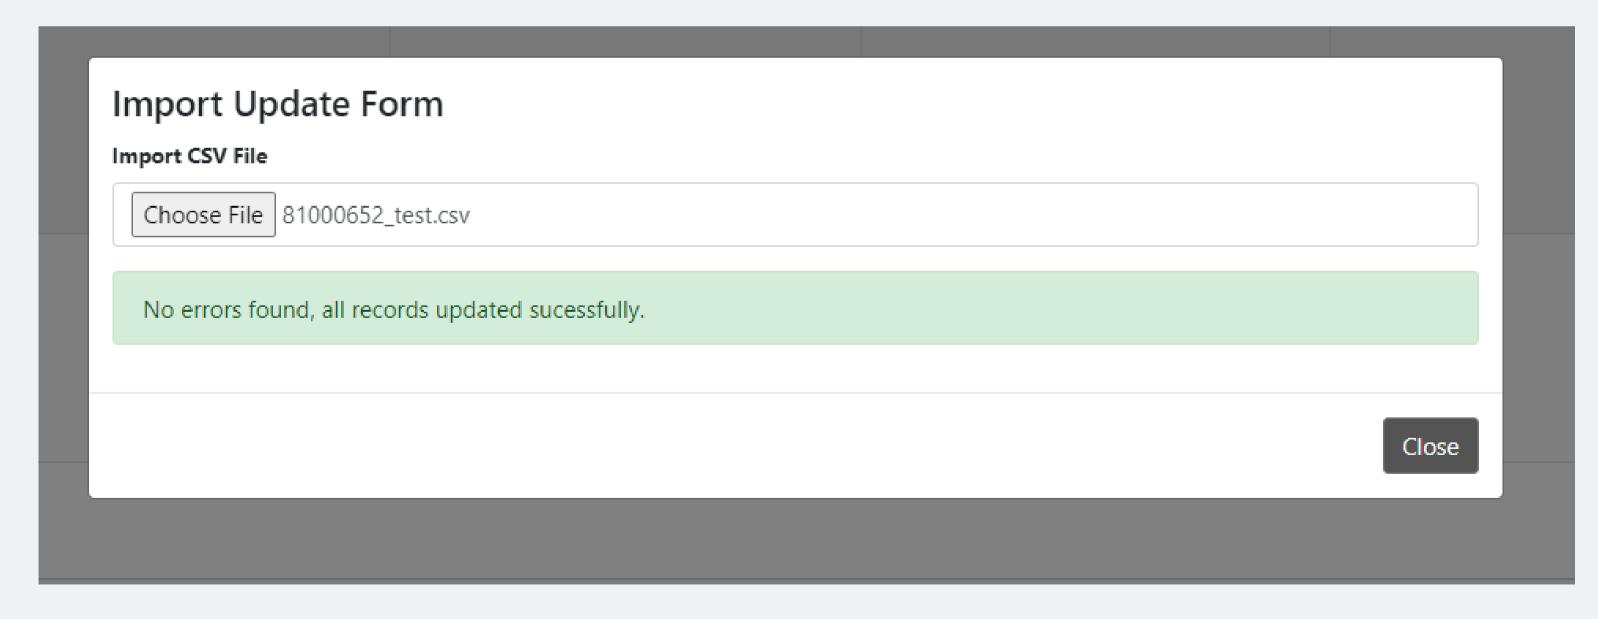

## After making the changes, upload the spreadsheet to the work tracking app.

#### If there are no errors the Work Orders will be updated.