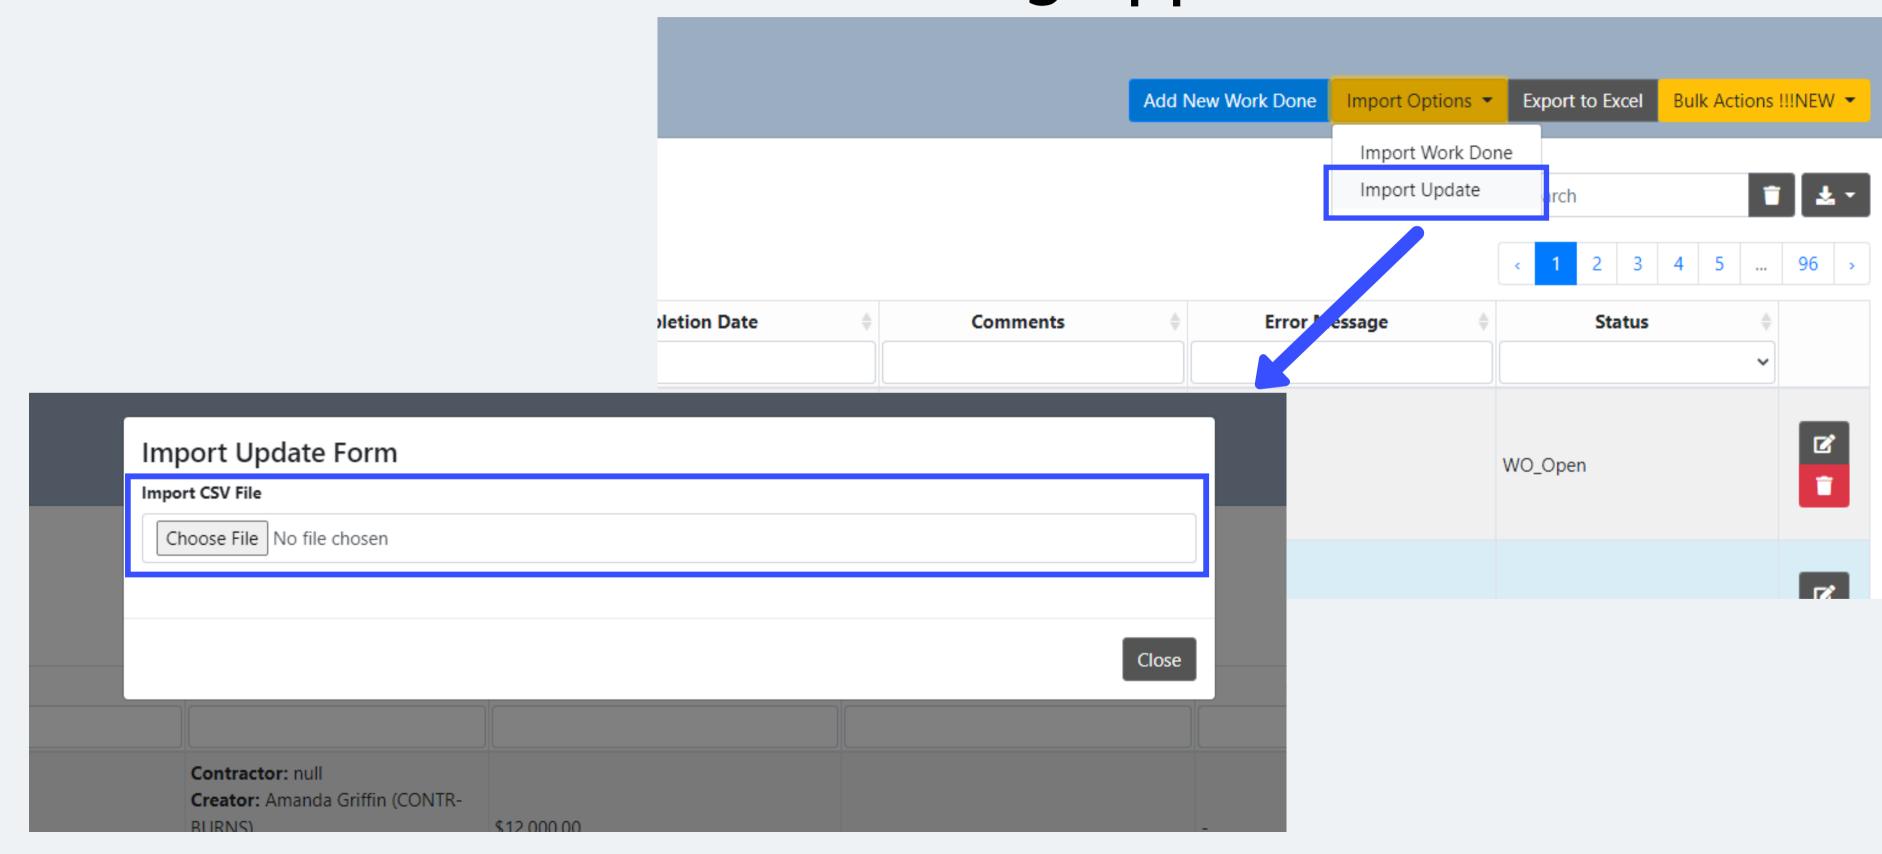

#### Next, add Cost, Completion date, and Comments.

| J5                         | - 1 × <                                    | fx                 |                 |     |                              |       |                                       |          |        |         |        |                    |           |      |           |           |                            |
|----------------------------|--------------------------------------------|--------------------|-----------------|-----|------------------------------|-------|---------------------------------------|----------|--------|---------|--------|--------------------|-----------|------|-----------|-----------|----------------------------|
| 4                          |                                            |                    | Г               |     | ш                            | ı     |                                       | V        | 1      | N.4     | NI     | 0                  | D         | 0    | D         | C         | т                          |
| 1                          | A B C                                      | U E                | n Er Donairi an | G   | H<br>Completies DTTM         | Cost  | Comments                              | K<br>TNO | DDEDID | CTNIAME | N      | Ctatus             | P         | Q    | AssotTuss | VqqcqDT   | T ModDTTM                  |
| 2                          | WorkDone USManhol DSManho<br>3906 S120-014 | Remove and Replace |                 | 1   | CompletionDTTM<br>11/18/2021 |       | Comments                              | INO      | PREDIR | STNAME  | SUFFIX |                    | UserId    |      |           |           | 「ModDTTM<br>30T22:48:17    |
| 3                          | 3907 S119-002                              |                    |                 |     | 11/18/2021                   | 12500 |                                       |          |        |         |        | WO_Open            |           |      |           |           | 30T22:48:17                |
| 4                          | 3907 S119-002<br>3908 S119-077             | Remove and Replace |                 |     | 11/18/2021                   | 12000 |                                       |          |        |         |        | WO_Open<br>WO_Open |           |      |           |           | 30T22:48:17<br>30T22:48:16 |
| 5                          | 3909 S132-034                              | Remove and Replace |                 |     | 11/18/2021                   | 12000 |                                       |          |        |         |        | WO_Open            |           |      |           |           | 30T22:48:17                |
| 6                          | 3910 S143-228                              | Remove and Replace |                 |     | 11/18/2021                   | 12500 |                                       |          |        |         |        |                    | 1191aeeb  |      |           |           | 30T22:48:17<br>30T22:48:17 |
| 6<br>7                     | 3911 S144-Ds071Sa                          | Remove and Replace |                 |     | 11/18/2021                   | 12000 |                                       |          |        |         |        | WO_Open            |           |      |           |           | 30T22:48:17<br>30T22:48:17 |
| 8                          | 3912 S132-011                              | Remove and Replace |                 |     | 11/18/2021                   | 12500 |                                       |          |        |         |        |                    | 1191aeeb  |      |           |           | 30T22:48:17<br>30T22:48:17 |
| 9                          | 3913 S131-043                              | Remove and Replace | -               | -   | 11/18/2021                   | 12500 |                                       |          |        |         |        | WO_Open            |           |      |           |           | 30T22:48:17<br>30T22:48:17 |
| 9                          | 3914 S145-094                              | Remove and Replace | -               | -   | 11/18/2021                   | 12500 |                                       |          |        |         |        |                    | 1191aeeb  |      |           |           | 30T22:48:17<br>30T22:48:17 |
| 11                         | 3915 S145-098Sa                            | Remove and Replace |                 |     | 11/18/2021                   | 12500 |                                       |          |        |         |        | WO_Open            |           |      |           |           | 30T22:48:17                |
| 12                         | 3916 S119-019                              | Replace Frame and  | -               | -   | 11/18/2021                   |       | Includes External Frame Chimney Seal  |          |        |         |        | WO_Open            |           |      |           |           | 30T22:48:17                |
| 13                         | 3917 S119-054                              | Replace Frame and  | -               | -   | 11/18/2021                   |       | Includes External Frame Chimney Seal  |          |        |         |        | WO_Open            |           |      |           |           | 30T22:48:17                |
| 12<br>13<br>14             | 3918 S119-062                              | Replace Frame and  |                 | -   | 11/18/2021                   |       | Includes External Frame Chimney Seal  |          |        |         |        | WO_Open            |           |      |           |           | 30T22:48:17                |
| 15<br>16<br>17             | 3919 S119-107                              | Replace Frame and  |                 |     | 11/18/2021                   |       | Includes External Frame Chimney Seal  |          |        |         |        | WO_Open            |           |      |           |           | 30T22:48:17                |
| 16                         | 3920 S132-Ds031Sa                          | Remove and Replac  |                 |     | 11/18/2021                   | 12500 | -                                     |          |        |         |        | WO_Open            |           |      |           |           | 30T22:48:17                |
| 17                         | 3921 S119-015                              | Replace Frame and  |                 |     | 11/18/2021                   |       | Includes External Frame Chimney Seal  |          |        |         |        | WO_Open            |           |      |           |           | 30T22:48:17                |
| 18                         | 3922 S119-174                              | Replace Frame and  |                 |     | 11/18/2021                   |       | Includes External Frame Chimney Seal  |          |        |         |        | WO_Open            |           |      |           |           | 30T22:48:17                |
| 19                         | 3923 S119-207                              | Replace Frame and  |                 |     | 11/18/2021                   |       | Includes External Frame Chimney Seal  |          |        |         |        |                    | 1191aeeb- |      |           |           | 30T22:48:17                |
| 20                         | 3924 S119-241                              | Replace Frame and  | Cover (Paved    | d)  | 11/18/2021                   |       | Includes External Frame Chimney Seal  |          |        |         |        |                    | 1191aeeb- |      | Manhole   | 2018-11-  | 30T22:48:17                |
| 21                         | 3925 S119-304                              | Replace Frame and  | Cover (Paved    | d)  | 11/18/2021                   | 3550  | Includes External Frame Chimney Seal  |          |        |         |        | WO_Open            | 1191aeeb- | 1023 | Manhole   | 2018-11-  | 30T22:48:17                |
| 22                         | 3926 S119-311                              | Replace Frame and  | Cover (Paved    | d)  | 11/18/2021                   | 3550  | Includes External Frame Chimney Seal  |          |        |         |        | WO_Open            | 1191aeeb- | 1023 | Manhole   | 2018-11-3 | 30T22:48:17                |
| 23                         | 3927 S119-322                              | Replace Frame and  | Cover (Paved    | d)  | 11/18/2021                   | 3550  | Includes External Frame Chimney Seal  |          |        |         |        | WO_Open            | 1191aeeb- | 1023 | Manhole   | 2018-11-3 | 30T22:48:17                |
| 24                         | 3928 S119-343                              | Replace Frame and  | Cover (Paved    | d)  | 11/18/2021                   | 3550  | Includes External Frame Chimney Seal  |          |        |         |        | WO_Open            | 1191aeeb- | 1023 | Manhole   | 2018-11-  | 30T22:48:17                |
| 25                         | 3929 S120-013                              | Replace Frame and  | Cover (Paved    | d)  | 11/18/2021                   | 3550  | Includes External Frame Chimney Seal  |          |        |         |        | WO_Open            | 1191aeeb- | 1023 | Manhole   | 2018-11-  | 30T22:48:17                |
| 26                         | 3930 S120-015                              | Replace Frame and  | Cover (Paved    | d)  | 11/18/2021                   | 3550  | Includes External Frame Chimney Seal  |          |        |         |        | WO_Open            | 1191aeeb- | 1023 | Manhole   | 2018-11-3 | 30T22:48:17                |
| 27                         | 3931 S120-016                              | Replace Frame and  | Cover (Paved    | d)  | 11/18/2021                   | 3550  | Includes External Frame Chimney Seal  |          |        |         |        | WO_Open            | 1191aeeb- | 1023 | Manhole   | 2018-11-3 | 30T22:48:17                |
| 28                         | 3932 S120-018                              | Replace Frame and  | Cover (Paved    | d)  | 11/18/2021                   | 3550  | Includes External Frame Chimney Seal  |          |        |         |        | WO_Open            | 1191aeeb- | 1023 | Manhole   | 2018-11-3 | 30T22:48:17                |
| 25<br>26<br>27<br>28<br>29 | 3933 S120-017                              | Replace Frame and  | Cover (Paved    | d)  | 11/18/2021                   | 3550  | Includes External Frame Chimney Seal  |          |        |         |        | WO_Open            | 1191aeeb- | 1023 | Manhole   | 2018-11-3 | 30T22:48:17                |
| 20                         | 2024 (420 025                              | Daulana Farana and | C /D            | .1\ | 11/10/2021                   | 2550  | Indicates Futured Forms Chineses Cont |          |        |         |        | WO 0               | 1101      | 1022 | Manhala   | 2010 11 7 | OCT 22.40.47               |
|                            |                                            |                    |                 |     |                              |       |                                       |          |        |         |        |                    |           |      |           |           |                            |

## After making the changes, upload the spreadsheet to the work tracking app.