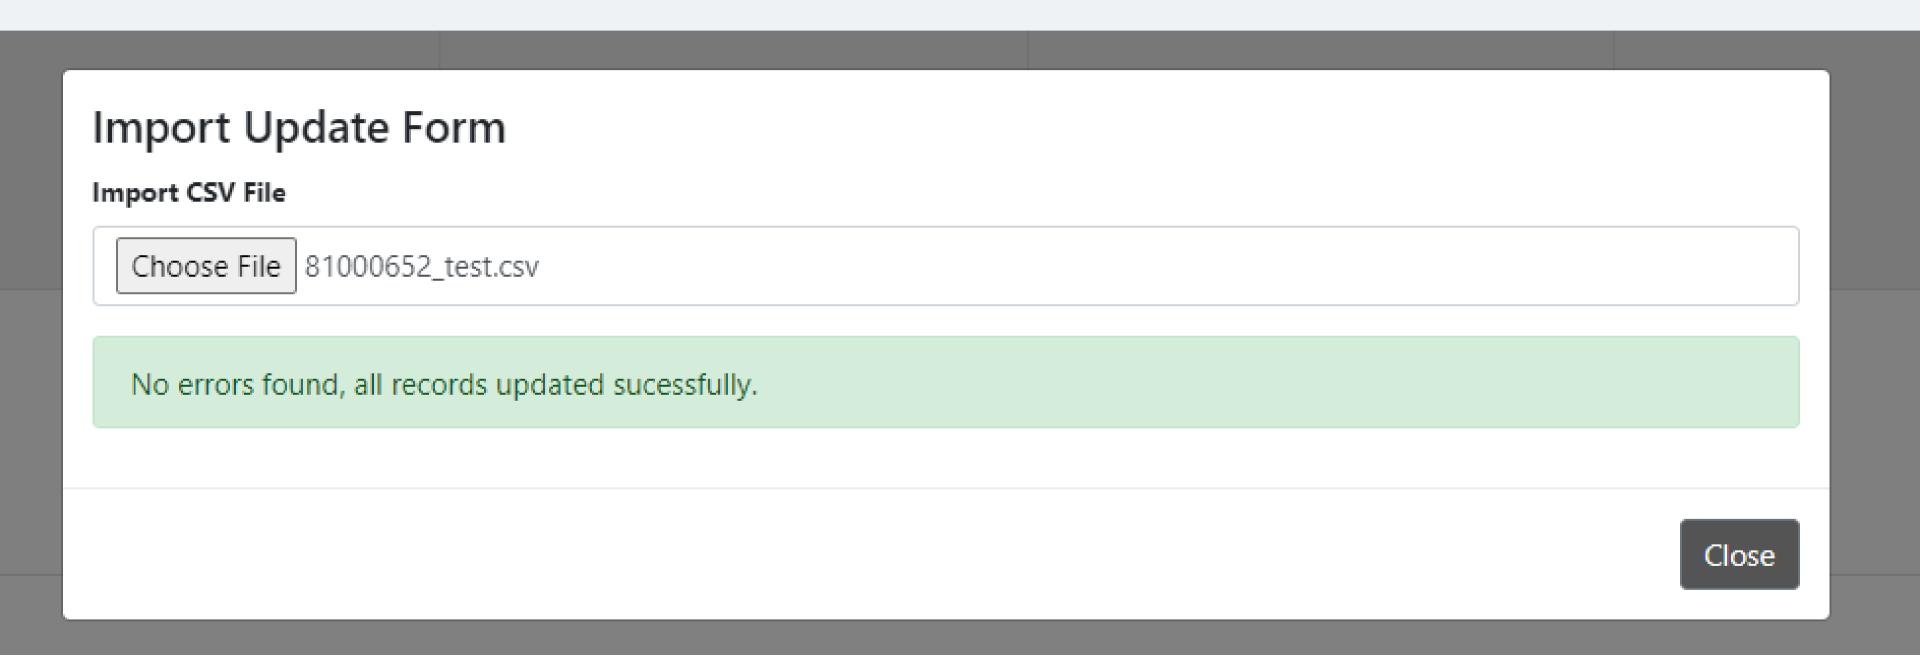

## After making the changes, upload the spreadsheet to the work tracking app.

#### If there are no errors the Work Orders will be updated.