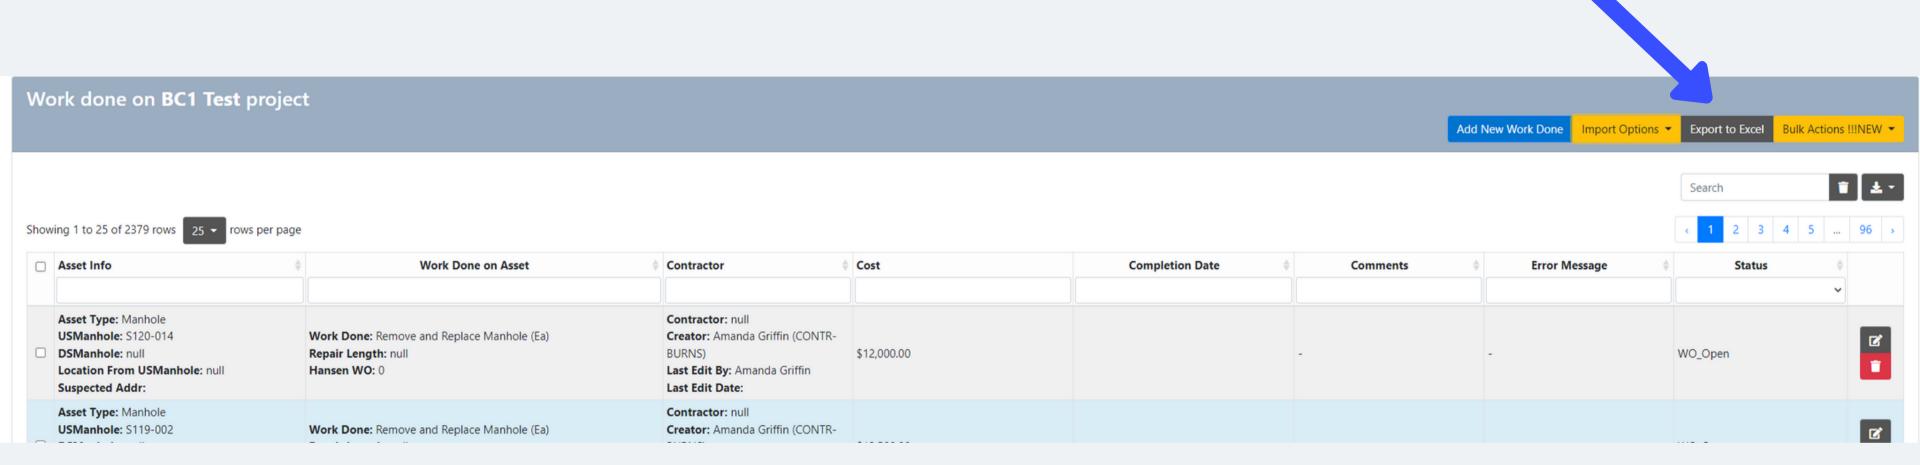

### WORK TRACKING APP BULK EDIT FEATURE

#### First select the Project and export to Excel



#### Next, add Cost, Completion date, and Comments.

| J5                         | - 1 × <                                    | fx                 |                 |     |                              |       |                                       |          |        |         |        |                    |           |      |           |           |                            |
|----------------------------|--------------------------------------------|--------------------|-----------------|-----|------------------------------|-------|---------------------------------------|----------|--------|---------|--------|--------------------|-----------|------|-----------|-----------|----------------------------|
| 4                          |                                            |