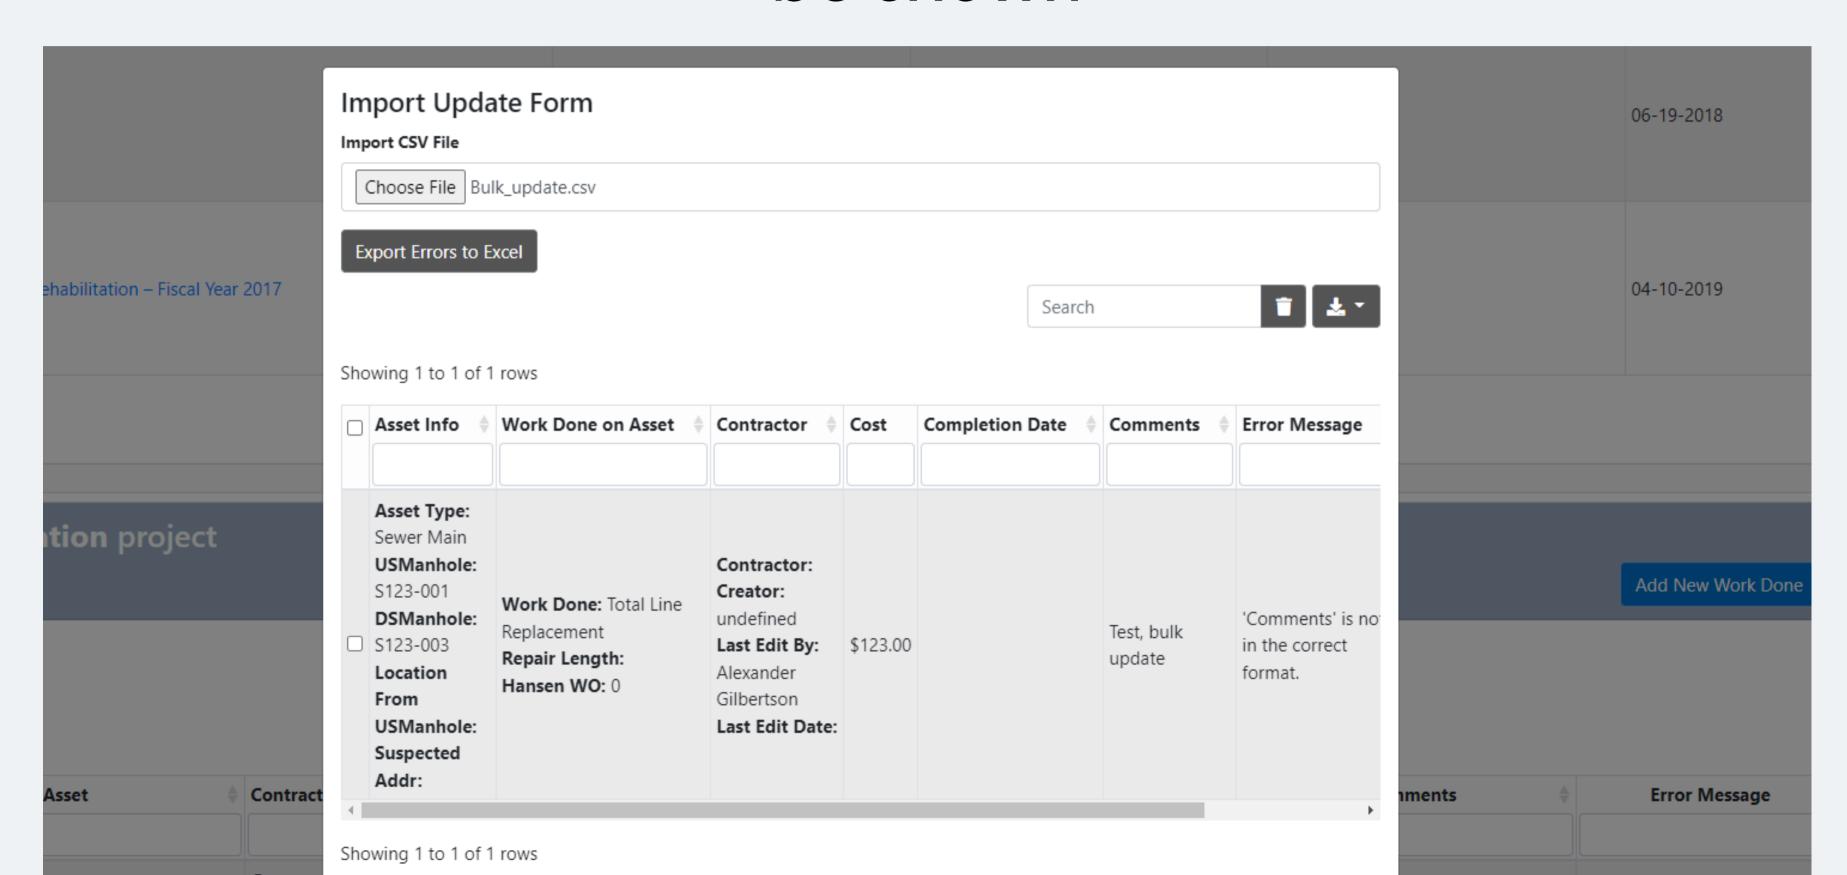

### If there are errors the Work Orders needing attention will be shown

## The Work orders without errors will be processed, and the ones needing to be fixed can be exported and re-edited.

# After exporting the errors, and making edits they can be re-uploaded.

| 4 | Α       | В        | С        | D          | Е         | F         | G         | Н         | 1    | J       | K       | L      | М      | N      | О        | Р          | Q         | R         | S         | Т          | U         | V        | W            |
|---|---------|----------|----------|------------|-----------|-----------|-----------|-----------|------|---------|---------|--------|--------|--------|----------|------------|-----------|-----------|-----------|------------|-----------|----------|--------------|
| 1 | WorkDon | USManhol | DSManhol | WorkDone   | LocationF | RepairLen | Contracto | Completio | Cost | Comment | ts STNO | PREDIR | STNAME | SUFFIX | Status   | UserId     | ProjectID | AssetType | AddedDTT  | ModDTTM    | ModBy     | HansenWo | Approved[ Ap |
| 2 | 76456   | S123-004 | S123-132 | Point Repa | air CIPP  |           |           | 2021-11-1 | 12   | 23 Test |         |        |        |        | Import_E | r e0ab80de | 1021      | Sewer Ma  | 2021-11-1 | 8T16:39:46 | Alexander | 0        |              |
| 3 |         |          |          |            |           |           |           |           |      |         |         |        |        |        |          |            |           |           |           |            |           |          |              |
| 4 |         |          |          |            |           |           |           |           |      |         |         |        |        |        |          |            |           |           |           |            |           |          |              |
| 5 |         |          |          |            |           |           |           |           |      |         |         |        |        |        |          |            |           |           |           |            |           |          |              |
| 6 |         |          |          |            |           |           |           |           |      |         |         |        |        |        |          |            |           |           |           |            |           |          |              |