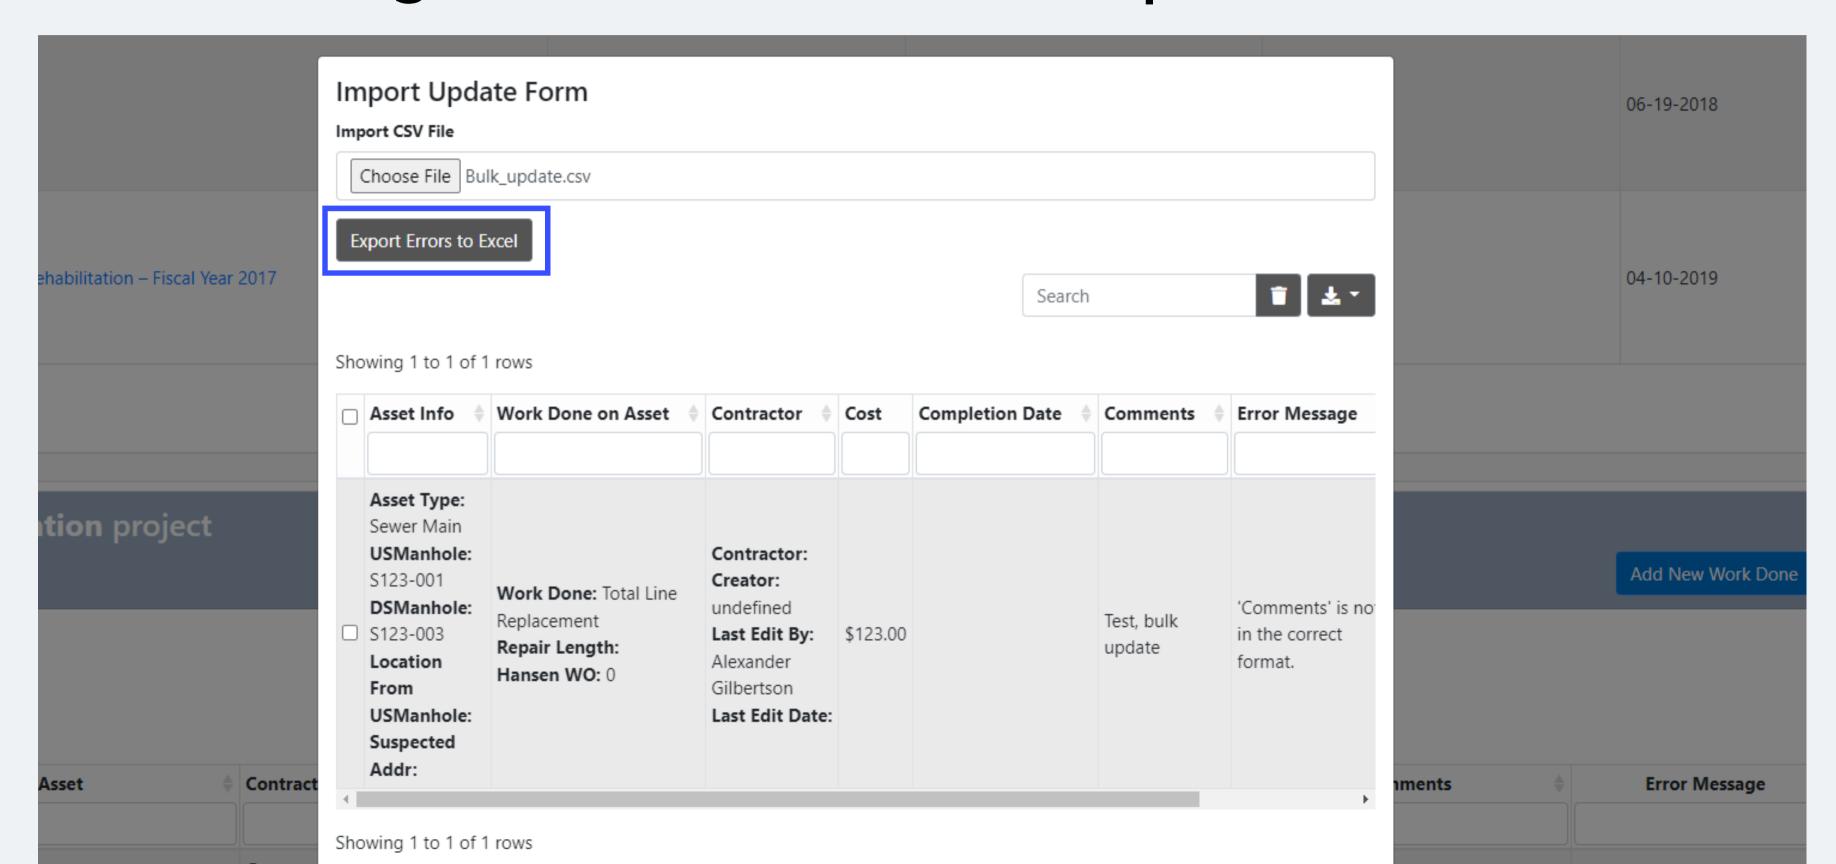

### If there are errors the Work Orders needing attention will be shown

## The Work orders without errors will be processed, and the ones needing to be fixed can be exported and re-edited.

# After exporting the errors, and making edits they can be re-uploaded.

| 4 | Α       | В        | С        | D          | Е         | F         | G         | Н         | 1    | J       | K       | L      | М      | N      | О        | Р          | Q         | R         | S         | Т          | U         | V        | W            |
|---|---------|----------|----------|------------|-----------|-----------|-----------|-----------|------|---------|---------|--------|--------|--------|----------|------------|-----------|-----------|-----------|------------|-----------|----------|--------------|
| 1 | WorkDon | USManhol | DSManhol | WorkDone   | LocationF | RepairLen | Contracto | Completio | Cost | Comment | ts STNO | PREDIR | STNAME | SUFFIX | Status   | UserId     | ProjectID | AssetType | AddedDTT  | ModDTTM    | ModBy     | HansenWo | Approved[ Ap |
| 2 | 76456   | S123-004 | S123-132 | Point Repa | air CIPP  |           |           | 2021-11-1 | 12   | 23 Test |         |        |        |        | Import_E | r e0ab80de | 1021      | Sewer Ma  | 2021-11-1 | 8T16:39:46 | Alexander | 0        |              |
| 3 |         |          |          |            |           |           |           |           |      |         |         |        |        |        |          |            |           |           |           |            |           |          |              |
| 4 |         |          |          |            |           |           |           |           |      |         |         |        |        |        |          |            |           |           |           |            |           |          |              |
| 5 |         |          |          |            |           |           |           |           |      |         |         |        |        |        |          |            |           |           |           |            |           |          |              |
| 6 |         |          |          |            |           |           |           |           |      |         |         |        |        |        |          |            |           |           |           |            |           |          |              |